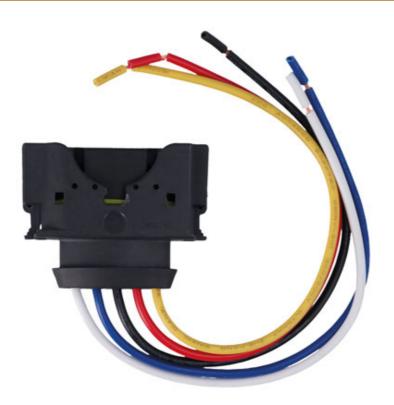

## 5-Pin Turbocharger Actuator Connector Kit

A replacement 5-pin connector, with wire tails, suitable for use as a replacement to the turbocharger actuator connector as fitted to diesel engines using a Garrett Hella turbo. Fitted to a wide range of vehicles, including; Ford, Jaguar Land Rover, Mercedes, Nissan, GM and VW Group models.

## **Additional Information**

- Suitable for use on diesel engines fitted with a Garrett Hella turbocharger.
- Applications include: Audi, BMW, Ford, Jaguar, Land Rover, Mercedes, Nissan, Vauxhall, Volkswagen Group vehicles.
- 5-Pin connectors.
- Wire Size: 0.75mm<sup>2</sup>.
- · Harness cable length: 150mm.